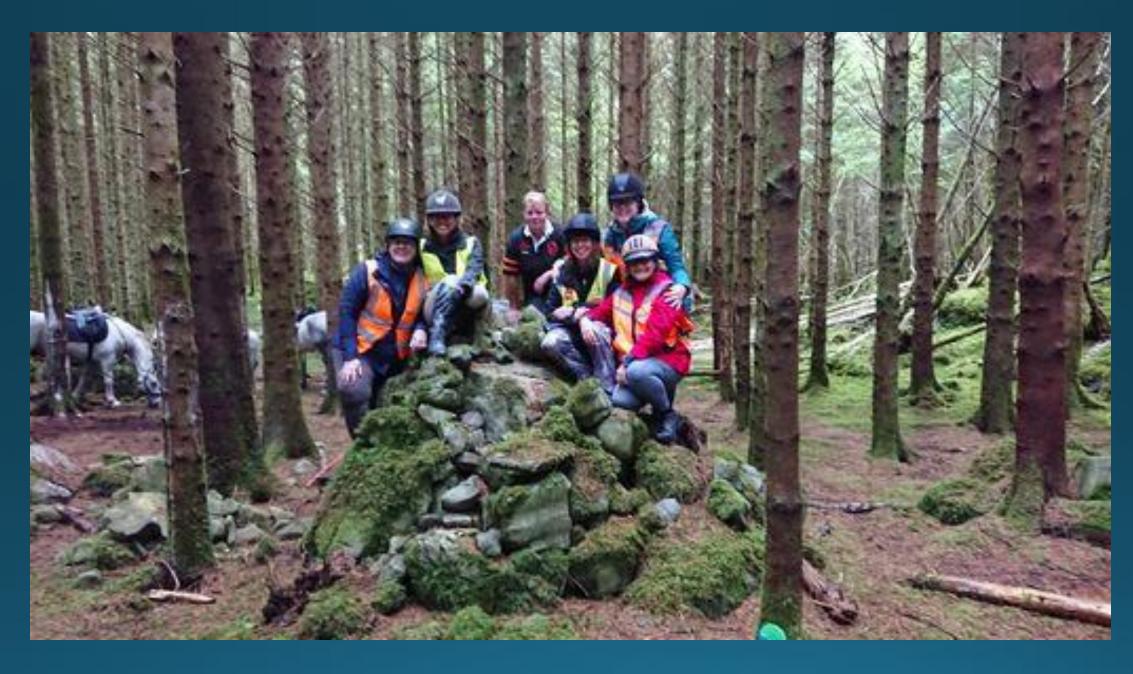

Our 7 day riding, cuisine and culture trips start on April 30<sup>th</sup> and run every Saturday through Friday until the end of September