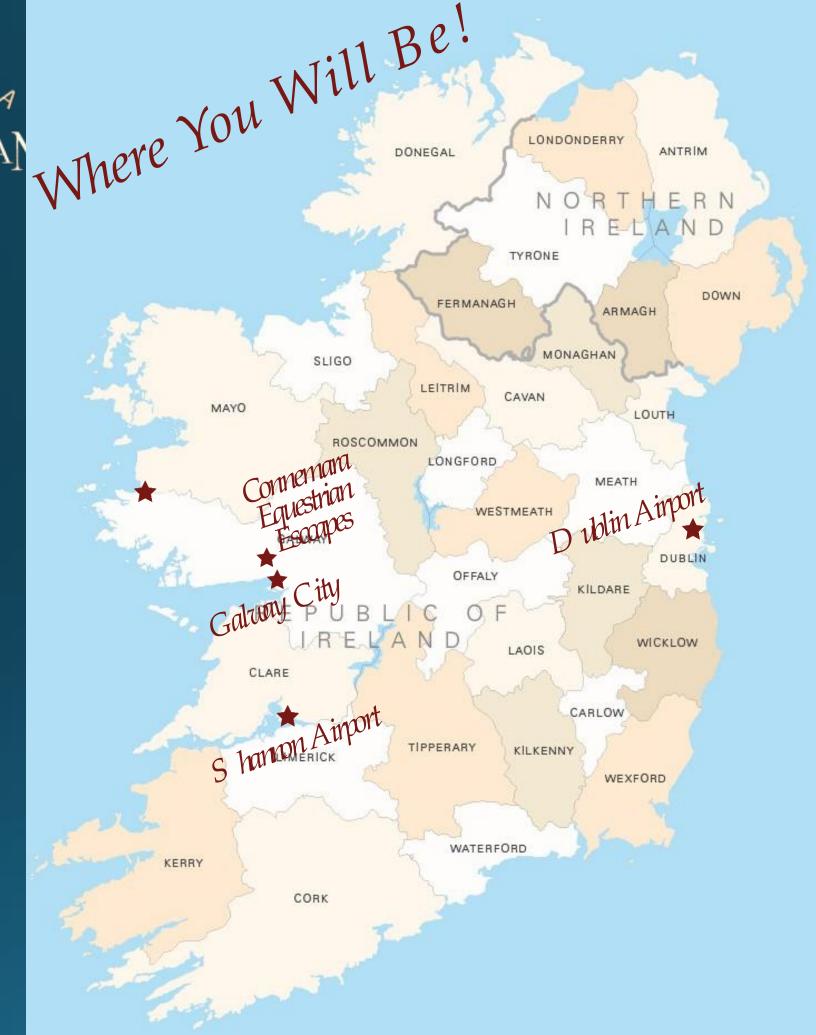

### GROUND TRANSPORTATION TO/FROM AIRPORT:

\*We will arrange private transfers from Dublin Airport or Shannon Airport to Galway City or assist with arranging transport via train and/or bus service.

Whatever your preferred mode of transportation, we will manage the logistics so your riding vacation is completely seamless.